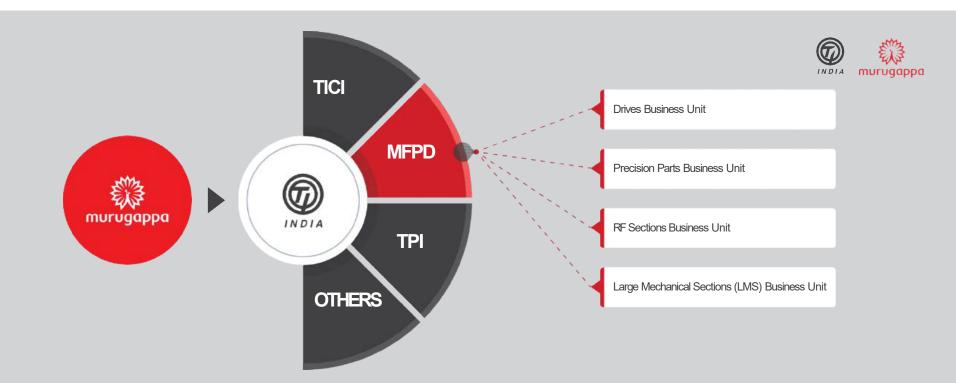

# TUBE INVESTMENTS OF INDIA LIMITED (TII)

One of India's leading engineering companies, TII manufactures tubes, metal formed products, chains and cycles. A preferred supplier for the automotive industry, TII also has the distinction of pioneering cycle retailing in India, with prestigious brands like BSA, Hercules, Ladybird, Roadeo, Montra, Montra Electric and Mach City in its staple.

# Metal Formed Products Division

Drive and cam chains for two-wheelers, fine blanked precision components, high strength roll formed components and stainless steel coach

Precision Tubes, Electric Resistance Welded (ERW) and Cold Drawn Welded (CDW)

# MFPD- Excellence, You Can Count On

MFPD Comprises distinct business units mainly catering to Automotive, Industrial and Heavy fabrication applications.

Few manufacturers worldwide can compete with the volume of power transmission, precision, and formed parts that MFPD @ TII produces today. We offer wide range of automotive parts comprising of timing chains, drives chains, precision fine blanked parts and roll-formed door frames for the passenger and commercial vehicle segments.