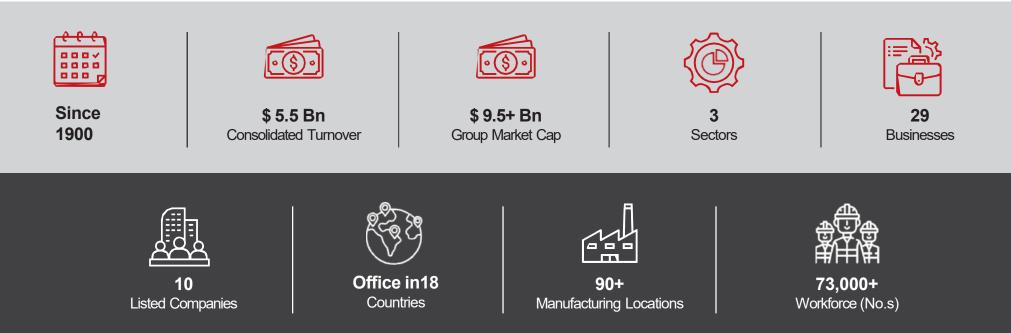

## MURUGAPPA GROUP OF COMPANIES

One of India's top corporate conglomerates, the INR 742 billion Murugappa Group was established in 1900.

Carborundum Universal Ltd., CG Power and Industrial Solutions Ltd., Cholamandalam Financial Holdings Ltd., Cholamandalam Investment and Finance Company Ltd., Cholamandalam MS General Insurance Company Ltd., Coromandel International Ltd., Coromandel Engineering Company Ltd., E.I.D. Parry (India) Ltd., Parry Agro Industries Ltd., Shanthi Gears Ltd., Tube Investments of India Ltd., and Wendt (India) Ltd. are some of the major companies in the Group, which has its headquarters located in Chennai.

Abrasives, Technical Ceramics, Electro Minerals, Auto Components & Systems, Bicycles, Fertilizers, Sugar, Tea, and Spirulina (Nutraceuticals) are just a few of the product lines in which the Group is a leader. The Group has established robust partnerships with prominent global corporations, including Compagnie Des Phosphat De Gafsa (CPG), Morgan Advanced Materials, Foskor, Mitsui Sumitomo, Yanmar & Co., and Groupe Chimique Tunisien. The Group is widely distributed over six continents and all of India. The Murugappa stable is home to well-known brands like BSA, Hercules, Montra, Mach City, Ballmaster, Ajax, Parry's, Chola, Gromor, Shanthi Gears, and Paramfos.