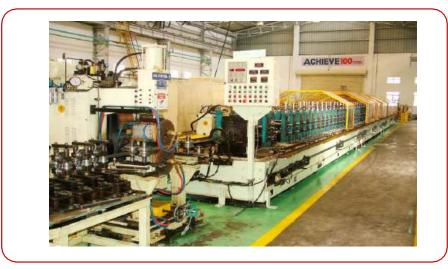

## World-Class Roll Forming Technology

World-class rolling forming technology upto 68-stages utilized to manufacture precise and uniform cross sections. We take pride in offering the best-in-class roll forming technology, producing parts with close tolerances. With Multiple roll forming mills, we offer Precision and consistency with diverse product range with thickness ranging from 0.65mm upto 12mm.

## Impressive Production Capacity

Annually, we produce a staggering 2.5 million door frames. This is a testament to our dedication to fulfilling the needs of our customers with high-quality products at scale.We boast a robust infrastructure with 6 Rafter mills and 5 Changeover mills. Rafter mills can roll up to 5 million meters per annum and changeover mills can roll up to 3.5 million meters per annum. This cutting-edge technology ensures precision, efficiency, and consistency in all our products.