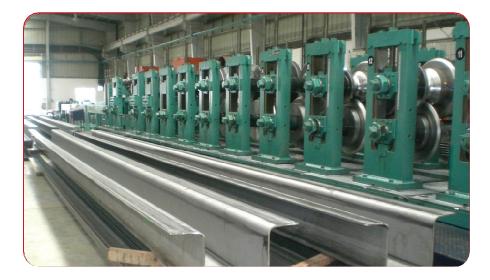

## World-Class Roll Forming Technology

World-class rolling forming technology upto 68-stages utilized to manufacture precise and uniform cross sections. We take pride in offering the best-in-class roll forming technology, producing parts with close tolerances. With Multiple roll forming mills, we offer Precision and consistency with diverse product range with thickness ranging from 0.65mm upto 12mm.

## Impressive Production Capacity

Annually, we produce a staggering 2.5 million door frames. This is a testament to our dedication to fulfilling the needs of our customers with high-quality products at scale.We boast a robust infrastructure with 6 Rafter mills and 5 Changeover mills. Rafter mills can roll up to 5 million meters per annum and changeover mills can roll up to 3.5 million meters per annum. This cutting-edge technology ensures precision, efficiency, and consistency in all our products.